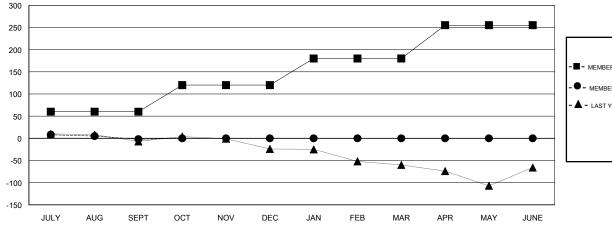

## GOALS AND ACTUAL MEMBERS CUMULATIVE

| DROPPED CLUBS: 0 |    |
|------------------|----|
| DROPPED MEMBERS  |    |
| DECEASED         | 6  |
| CLUB CANCELLED   | 0  |
| OTHER            | 25 |
| TOTAL            | 31 |