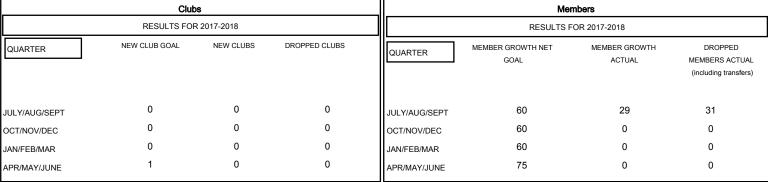

## GOALS AND ACTUAL NEW CLUBS CUMULATIVE

## GOALS AND ACTUAL MEMBERS CUMULATIVE

| DROPPED CLUBS: 0 |    |
|------------------|----|
| DROPPED MEMBERS  |    |
| DECEASED         | 6  |
| CLUB CANCELLED   | 0  |
| OTHER            | 25 |
| TOTAL            | 31 |